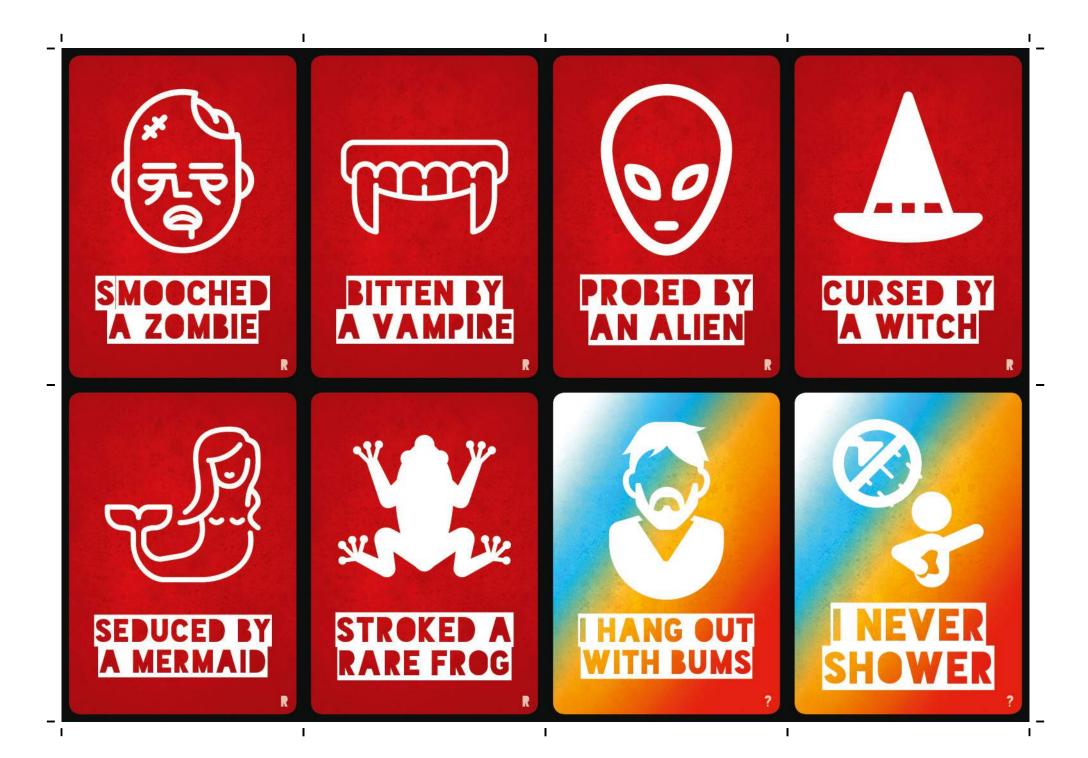

### S CONTRACT A DISEASE

Have the correct symptoms and afflicter? Collect the chosen disease and share your diagnosis. Collect an outbreak if displayed.

W

I.