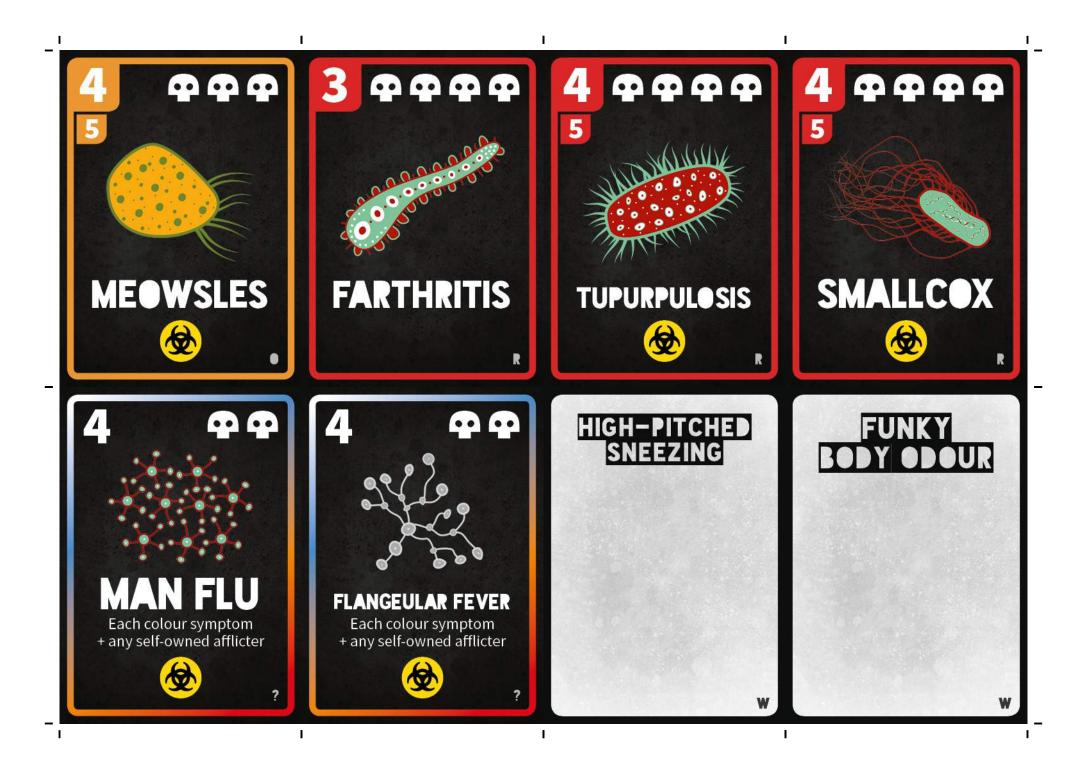

# INSTRUCTIONS

1. Print this document in A4, ensuring "fit to page" is not enabled.

2. Cut out the cards using a guillotine, scalpel or scissors.

3. Arrange into decks and mark the backs of the cards to distinguish between them (disease, symptom, afflicter and outbreak).