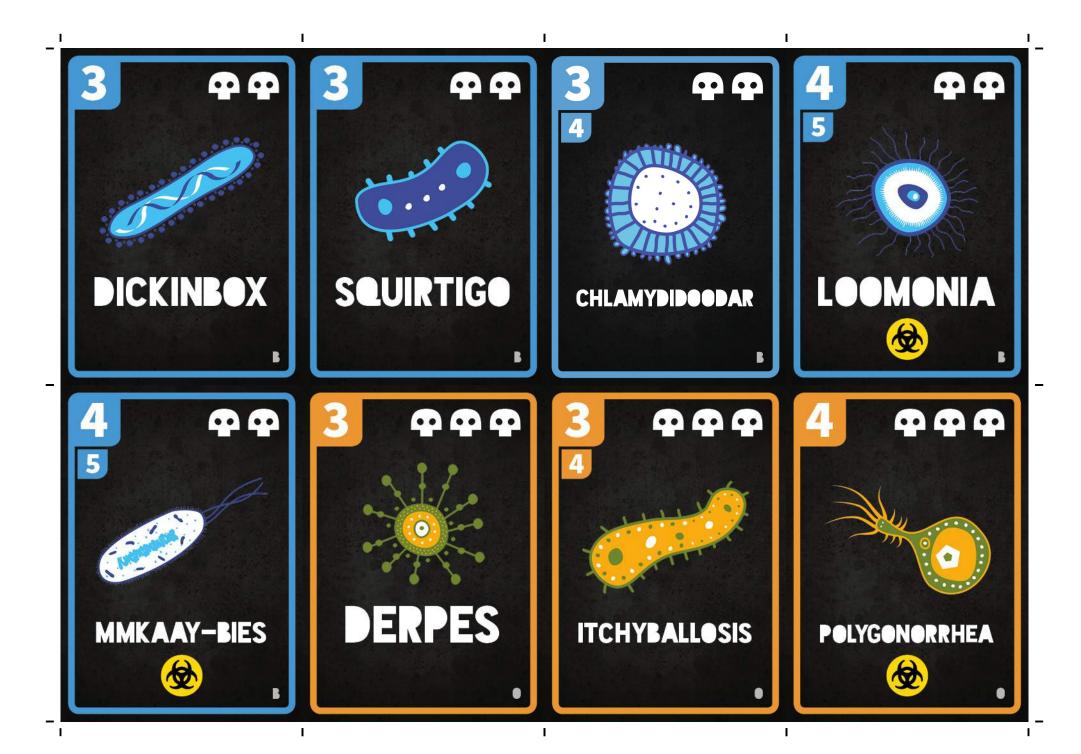

# INSTRUCTIONS

1. Print this document in A4, ensuring "fit to page" is not enabled.

2. Cut out the cards using a guillotine, scalpel or scissors.

3. Arrange into decks and mark the backs of the cards to distinguish between them (disease, symptom, afflicter and outbreak).