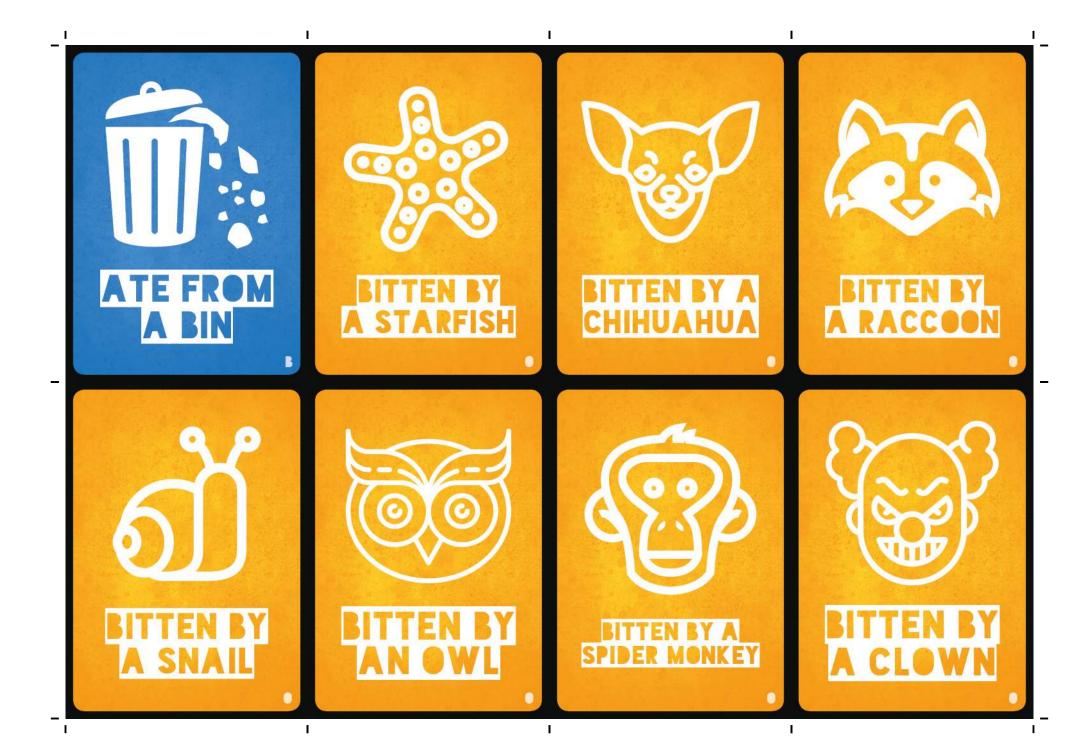

# SECOME AFFLICTED

Pick up 2 afflicters from the deck. Keep 1 and place the other on the open afflicters OR take the top open afflicters card. Max 3,